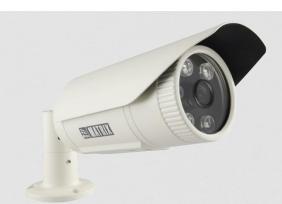

## 2MP IR Bullet Camera with 6mm Lens

SATATYA CIBR20FL60CWP

2MP IR Bullet Camera with 6mm Lens

Matrix project series IP Cameras are built using superior components such as Sony STARVIS sensor and higher MTF lens to offer unmatched image quality especially during the low light conditions. Powered by True WDR algorithm, these cameras offer consistent image quality even in highly varying lighting conditions. Built in intelligent analytics including Intrusion Detection, Trip Wire, etc. ensure real-time security. Moreover, H.265 compression and Automatic Motion based Frame Rate Reduction save bandwidth and storage up to 50%.

## 2MP IR Bullet Camera with 6mm Lens