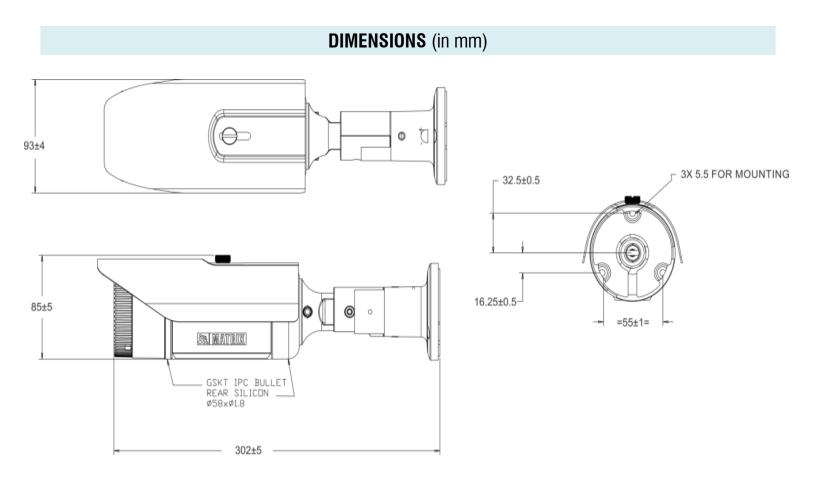

## 2MP IR Bullet Camera with 6mm Lens

| Image Enhancements    | Saturation, Contrast, Brightness, Hue, Sharpness, Rotate, White Balance                     |  |
|-----------------------|---------------------------------------------------------------------------------------------|--|
| WDD                   | (Auto/Fluorescent/Incandescent/Sunny)                                                       |  |
| WDR                   | True WDR (120dB)                                                                            |  |
| Image Features        | ROI, E-PTZ, BLC, Digital Zoom, Image Snapshots, Adaptive Streaming, Smart Streaming         |  |
|                       | (Max. 3 Windows), Unicast/Multicast                                                         |  |
| DNR                   | 3DNR and 2DNR(Auto/Manual)                                                                  |  |
| Recording Type        | Scheduled Edge Recording, Network Recording, Alarm Recording                                |  |
| EVENTS AND ACTIONS    |                                                                                             |  |
| Events                | Motion Detection, View Tamper, Line Intrusion, Directional Motion, Trip Wire(3 Lines), Zone |  |
|                       | Intrusion(3 zones), IP-Conflict, Network-Disconnect, Storage Alert                          |  |
| Actions               | Email with Snapshot/TCP/SMS Notifications, Alarm Recording, Image/Clip Upload               |  |
| GENERAL SPECIFICATION |                                                                                             |  |
| Communication         | 40D T/400DTV File (D   45)                                                                  |  |
| Interface             | 10Base-T/100BaseTX Ethernet (RJ-45)                                                         |  |
| SD Card               | Up to 128GB(Micro SD)                                                                       |  |
| Power Supply          | 12V/2A, Poe (IEEE 802.3af)                                                                  |  |
| Power Consumption     | 7 Watt                                                                                      |  |
| Operating             |                                                                                             |  |
| Temperature/Storage   | 0 to 50 Degree / (-)20 to 60 Degree                                                         |  |
| Temperature           |                                                                                             |  |
| Operating Humidity    | Less than 90% RH                                                                            |  |
| Certifications        | BIS,CE, IP66, FCC Part-15 Class-B                                                           |  |
| System Requirements   | Windows7 and above, Browser: IE-8 and above, Plugins: IE-ActiveX, Google Chrome and         |  |
|                       | Mozilla-VLC                                                                                 |  |
| Dimension             | 320 X 84.5 X 92.5mm (L X H X W)                                                             |  |
| Weight and Color      | 920gm & White (Beige)                                                                       |  |
| Material Type         | Aluminum                                                                                    |  |
|                       |                                                                                             |  |