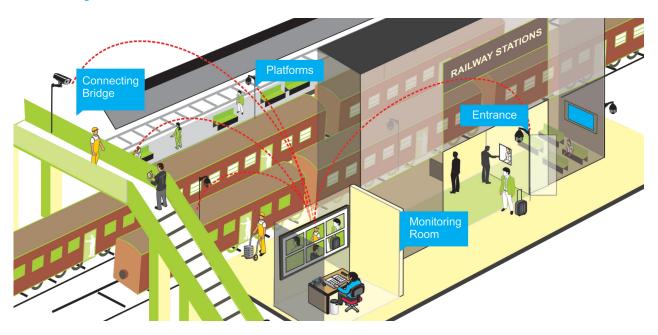

# **Solution Diagram**

## Requirement

- Prompt and Smooth Installations of Cameras and Hybrid Video recorders within 30 days
- Setting up of the Control Room for Monitoring Railway Station Entrance, Platforms and Connecting Bridges
- High Reliability of the Solution for Utmost Security
- Storage of the Entire 4 Month Period as Evidential Proof