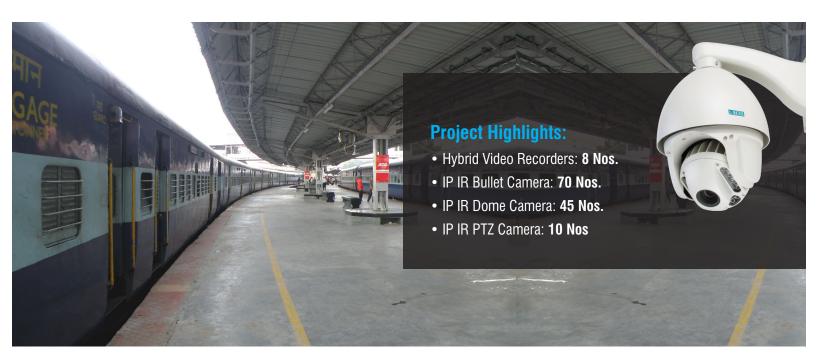

## Requirement

- Prompt and Smooth Installations of Cameras and Hybrid Video recorders within 30 days
- Setting up of the Control Room for Monitoring Railway Station Entrance, Platforms and Connecting Bridges
- High Reliability of the Solution for Utmost Security
- Storage of the Entire 4 Month Period as Evidential Proof

## **Matrix Offering**

- Installation was completed within 20 days with highly skilled manpower.
- Cascading of all the connected devices with sequencing for central monitoring on TVs in the control room to reduce the overall solution cost.
- 4 months scheduled backup of all cameras is configured centrally for storing all the streams.
- Matrix being an Indian brand, efficient pre and post-sales support is a part of the solution.

#### **Products Offered**

- SATATYA HVR1624P
- SATATYA CIBR13FL40CW
- SATATYA CIDR13FL40CW
- SATATYA CIDRP20VL130CW
- SATATYA Centralized Monitoring Software (CMS)